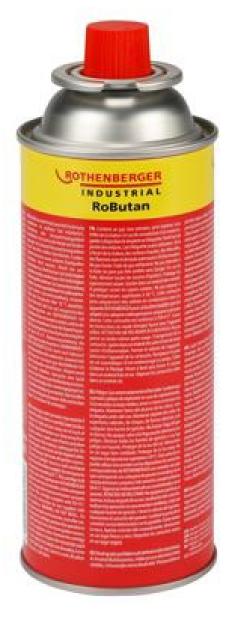

## Gas Cartridge RoButane 220 g / 393 ml

Type MSF-1A/ Bayonet

- Connection: MSF-1A/ Bayonet
- Complex mixture in valve cartridge with n-butane as fuel for camping cookers and other powered appliances used in caravans or motor homes
- The RoButan cartridge has a socalled "bayonet lock", a mechanical connection that can be quickly made and released again
- Applications: Weed burner, Soft Soldering, Grilling etc.