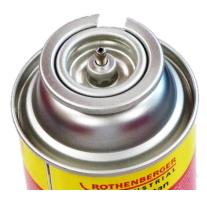

## Gas Cartridge RoButane 220 g / 393 ml

Type MSF-1A/ Bayonet

- Connection: MSF-1A/ Bayonet
- Complex mixture in valve cartridge with n-butane as fuel for camping cookers and other powered appliances used in caravans or motor homes
- The RoButan cartridge has a socalled "bayonet lock", a mechanical connection that can be quickly made and released again
- Applications: Weed burner, Soft Soldering, Grilling etc.